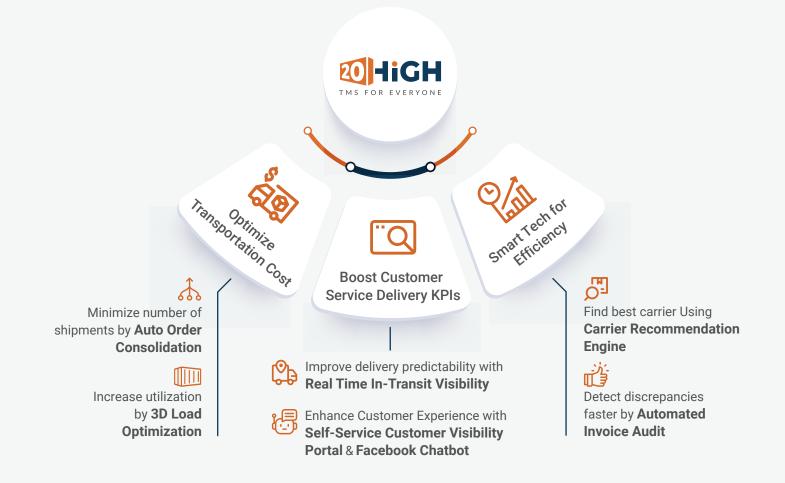

## **Fast track your Logistics Optimization**

#### How can 20High streamline your logistics

- Achieve higher Order Accuracy and optimize shipments with our advanced **Auto Order Consolidation**
- Use our **3D Load Optimization** solution and stop spending on wasted spaces on trucks or containers
- Boost up your On-Time delivery competence by Live Tracking of shipments with our **Real-Time Visibility** technology
- Enhance communication and response with our **Instant Messenger** for immediate logistics partner connectivity
- Our Facebook Chatbot provides customers with real-time updates about shipments
- Discover the perfect carrier match with our Carrier Recommendation Engine
- Ensure accurate and error-free invoice processing with Automated Freight Audit
- Experience **User-friendly** and **Intuitive interfaces** with pre-set configurations for swift adoption