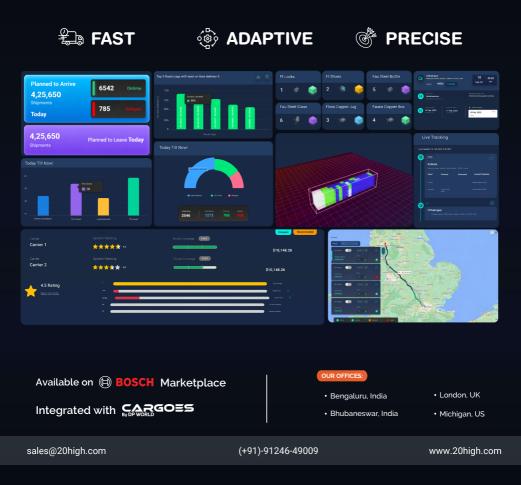

## DEFINING THE FUTURE OF TRANSPORTATION MANAGEMENT!

The most technologically advanced TMS with 3D-Optimization & Smart Recommendation!



### **TRAILBLAZING TMS**

# High-End Features, Competitive Pricing: For **SHIPPERS** & **FREIGHT FORWARDERS**

20High stands out as a Trailblazing SaaS-based Transportation Management System (TMS) for Freight Forwarders and Shippers. Its lightweight design and dynamic features set it apart from conventional, cumbersome systems, offering a streamlined and cost-effective TMS solution with quick setup times and easy scalability.

- Available both on a **SaaS** Subscription and **License** model.
- Pay only for the features you need and have **unlimited users** use it.
- Receive Help-in-3-Clicks from our support team anywhere anytime.



The true power of 20High lies in its ability to potentially **reduce logistics expenses by up to 20%**, which in itself a testament to its effort to harness